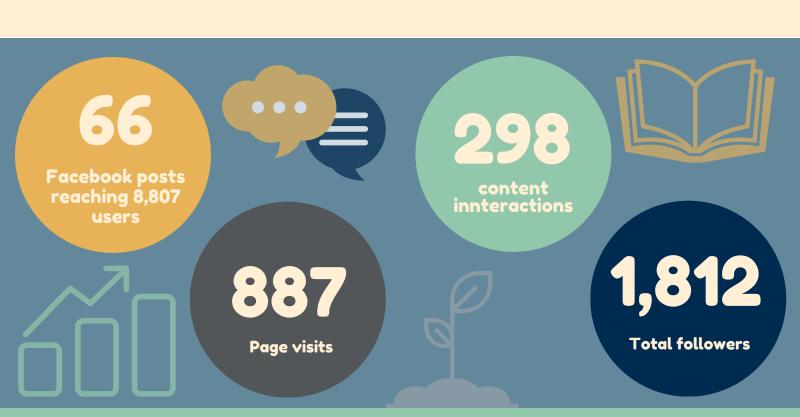

## SOCIAL MEDIA TEAM IMPACT

28th November 2023 - 27th February 2024

24

**New followers** 

32

New likes

7 116

66

COMMENTS
LIKES AND REACTIONS
CONTENT SHARES

The three most interacted with posts during this period were;

1. BRH Christmas Timetable

2. East End Park New Bike Track

3. Leeds City Council 2024/25 Budget Consultation