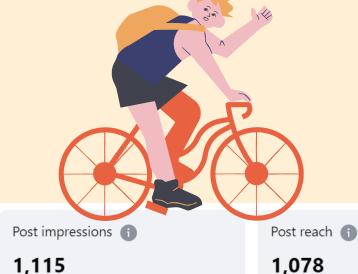

## 2. East End Park New Bike **Track**

- reached 1,100 users
- received 6 reactions
- was shared 12 times

**EAST END PARK NEW BIKE TRACK** LAUNCH **EAST END PARK BIKE TRACK** SATURDAY 16TH MARCH 1PM - 3PM BIKE AND ROLLER SKATING SKILLS WITH OUR EXPERT COACHES FAMILY-FRIENDLY <u>FUN NAVIGATION CHALLEN</u>GE & INFORMATION ON WALKING AND WHEELING ACTIVITIES IN YOUR AREA VISIT DR BIKE FOR A BIKE HEALTH CHECK AND MINOR REPAIRS. CHECKS WILL BE ON A FIRST COME FIRST SERVED BASIS AND CHILDREN MUST BE ACCOMPANIED BY AN ADULT REFRESHMENTS, KIT DONATION, BIKE SAFETY COMMUNITY CONVERSATIONS AND PRIZES! Leeds ACTIVE SHEETS OF KEYCLING For more information contact us at activetravelsocialprescribing@leeds.gov.uk WALK IT. RIDE IT. walkitrideit.com